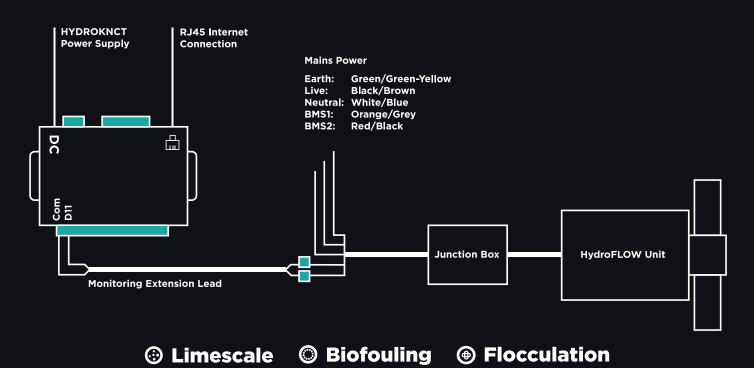

## Installation

HYDROKNCT is an IoT product for networks that has six channels for detecting dry and wet nodes, four for relay output (COM and NO), four for analogue detection (current 420mA) and one for transparent transmission through a serial port.

It can communicate with the Modbus RTU/TCP network. The major feature being "remote control" makes it extremely user-friendly and allows users to effortlessly incorporate it into their own systems to achieve.