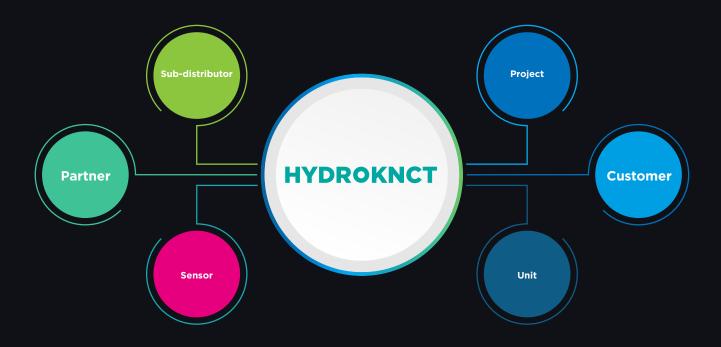

## **Take complete control** over your HydroFLOW® ecosystem.

**Introducing Hydropath Care and HYROKNCT.** 

HYDROPATH Care is a Project Management Monitoring System (PMMS) integrated with the HYDROKNCT system, enabling real-time global monitoring for customers, partners, distributors, and tracking of their HydroFLOW<sup>®</sup> installations.